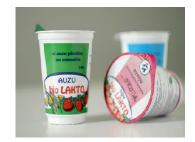

## AYRAN DOLUM KAPATMA MAKİNASI

#### **SOME SPECIFICATIONS**

- MODEL : Cem-1 rotary new model

- CAPACITY : 1500 psc / per hour min. capacity.

- CUPS SIZE : Your cup size

- FILLING PRODUCTS : Yogurt

- FILLING RANGE : from 50 to 250 gramme.