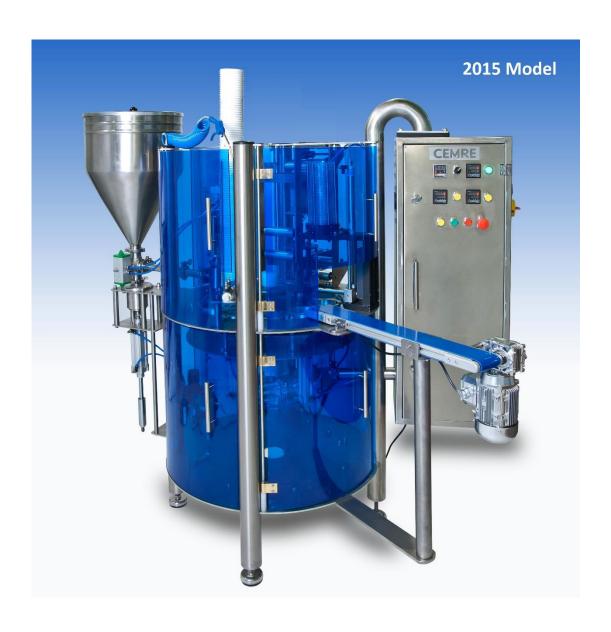

# 2015 model ayran dolum makinası

#### makinanın istasyonları

- 1- Kase düşürme istasyonu
- 2- Dolum istasyonu
- 3- Aluminyum kapak koyma istasyonu
- 4- yapıştırma
- 5- tarih atma
- 6- çıkış konveyörü

#### GENERAL OPERATING OF THE MACHINE STATIONS

ROTARY TABLE : Rotary Table turns by mechanical indexer.

<u>CUP DROP STATION</u>: plastic cups dropping by pneumatical

FILLING STATION : Filling station work by volumetric(pump). filling

funnel capacity 40 litre appr. accuracy in filling is about

%2. Filling station could fill high visicocity yogurt.

<u>PLACING LID STATION</u>: Lids on magazine are Putting on cups by

vacuuming pneumatical

<u>SEALING</u>: Lids are sealed to cups by heat pneumatical

<u>DATING</u>: The machine dates by ink. Two-line dating is

available

EXIT : Cups are taken up to outlet conveyor. Lengh is